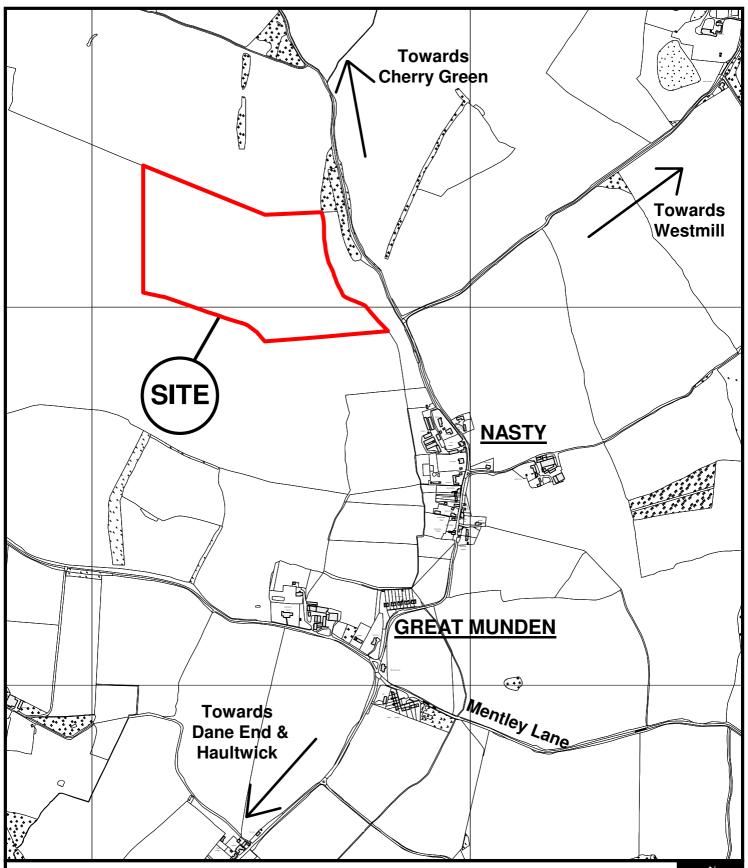

East Herts Council Wallfields Pegs Lane Hertford SG13 8EQ

Tel: 01279 655261

Address: Mill Farm, Mentley Lane, Great Munden, Herts, SG11 1JR

Reference: 3/14/1058/FP

Scale: 1:10000 O.S Sheet: TL3525

Date of Print: 5 November 2014